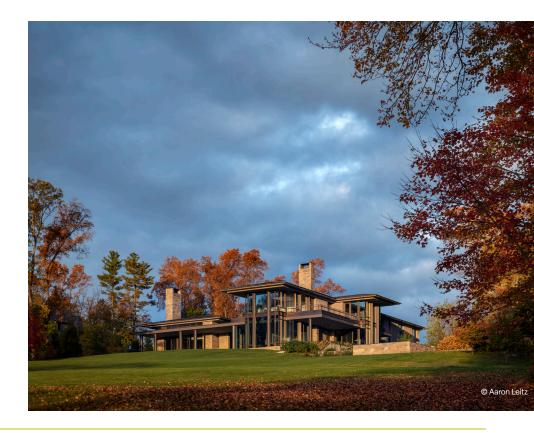

# PRIVATE RESIDENCE HUDSON VALLEY

### **ARCHITECT**

Olson Kundig

#### **LOCATION**

Katonah, New York

#### SIZE

17,000 GSF

#### **COMPLETED**

2017

Country house in Westchester, New York overlooks the family's property, wooded hills, and neighboring reservoirs. The fourteen-acre site includes a 2,100 GSF Carriage House, outdoor swimming pool, and several outdoor terraces.